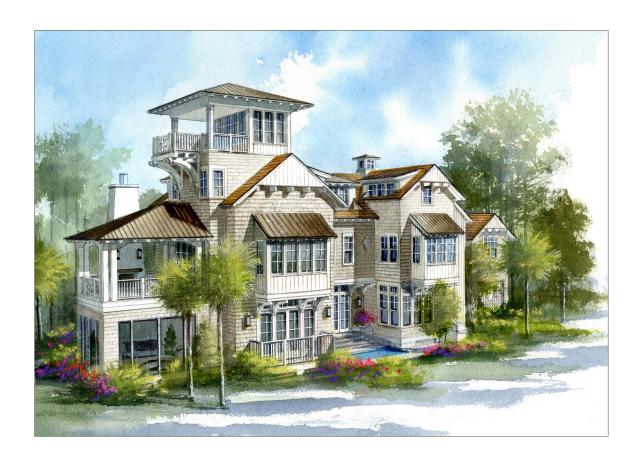

## CRESCENT KEEL

AT WATERSOUND® BEACH

SEA WATCH

## CRESCENT KEEL AT WATERSOUND BEACH - SEA WATCH ROOM DIMENSIONS 6 BEDROOMS - 6 1/2 BATHS - POOL **DUNE CONSTRUCTION** master bedroom..... .21'-0" x 19'-4" .13'-8" x 16'-4" bedroom #1 SQUARE FOOTAGE .14'-5" x 12'-6" bedroom #2 bedroom #3... .....15'-2" x 8'-3" conditioned - 4,937 bedroom #4... .....10'-5" x 14'-0" guest bedroom..... porches - 1,006 .....13'-8" x 10'-5" bunk room... ....12'-8" x 14'-8" garage - 286 great room... ...18'-0" x 16'-0" carriage house - 430 dining room..... ..18'-0" x 13'-6"