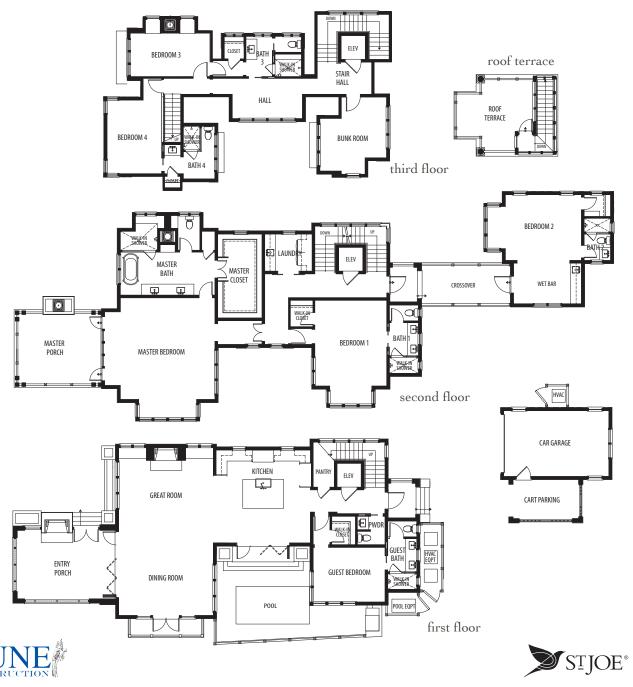

## CRESCENT KEEL AT WATERSOUND BEACH - SEA WATCH ROOM DIMENSIONS 6 BEDROOMS - 6 1/2 BATHS - POOL **DUNE CONSTRUCTION** master bedroom..... .21'-0" x 19'-4" .13'-8" x 16'-4" bedroom #1 SQUARE FOOTAGE .14'-5" x 12'-6" bedroom #2 bedroom #3... .....15'-2" x 8'-3" conditioned - 4,937 bedroom #4... .....10'-5" x 14'-0" guest bedroom..... porches - 1,006 .....13'-8" x 10'-5" bunk room... ....12'-8" x 14'-8" garage - 286 great room... ...18'-0" x 16'-0" carriage house - 430 dining room..... ..18'-0" x 13'-6"